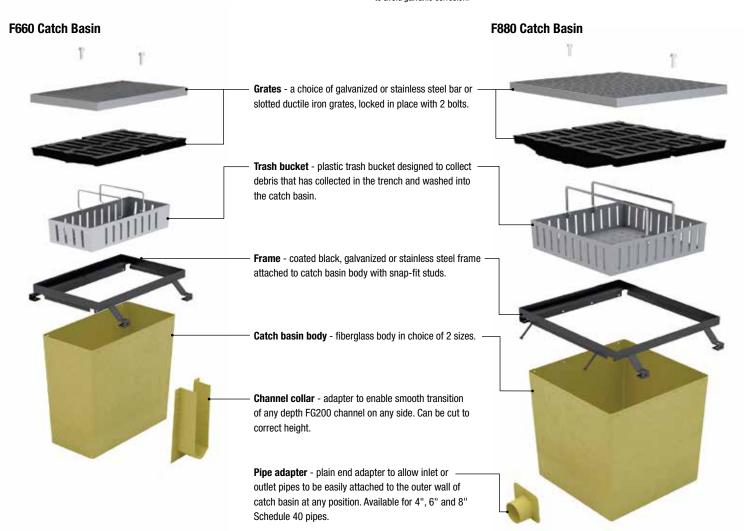

## **Fiberglass Catch Basins**

Fiberglass catch basins are available with a variety of frames and grates. Channel collars are available to connect all depths of channel on any side of the catch basin. Pipe adapters are available to allow inlet/outlet pipe connections at any position on the catch basin.

| FG200 Catch Basins Parts Table    |          |                    |                |
|-----------------------------------|----------|--------------------|----------------|
| Part Description                  | Part No. | Volume<br>Gallons* | Weight<br>lbs. |
| F660 catch basin - 24" x 12"      | 98069    | 27.00              | 22.0           |
| F660 black coated steel frame     | 97995    | _                  | 13.8           |
| F660 galvanized steel framer      | 98008    | _                  | 14.4           |
| F660 stainless steel frame*       | 98013    | _                  | 14.4           |
| F660 plastic trash bucket         | 98067    | _                  | 5.0            |
| F880 catch basin - 24" x 24"      | 98075    | 55.00              | 22.0           |
| F880 black coated steel frame     | 98021    | _                  | 23.2           |
| F880 galvanized steel frame       | 98034    | _                  | 24.2           |
| F880 stainless steel frame*       | 98048    | _                  | 24.2           |
| F880 plastic trash bucket         | 98059    | _                  | 8.4            |
| FG200 channel/catch basin adapter | 98171    | _                  | 1.1            |
| 4" pipe plain end adapter         | 97425    | _                  | 0.4            |
| 6" pipe plain end adapter         | 97438    | _                  | 0.6            |
| 8" pipe plain end adapter         | 97444    | _                  | 0.9            |
|                                   | •        |                    |                |