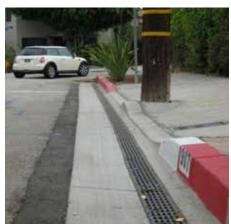

The ADA compliant, longitudinal slotted grate, with PowerLok™, gives the ideal solution to a heavy duty location where some pedestrian access may be required.

Although easy locking and grate removal is important for maintenance, some specific applications require a 4-bolt solution. The four threaded stainless steel inserts in the S100K channel body allow a 4-bolt grate to be bolted into the channel for ultimate stiffness and security. Tamper resistant bolts can also be used.