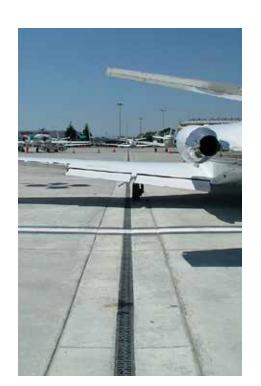

## **Choosing S100K Grates**

There are three available grate styles to fit the S100K heavy duty channel body.

The conventional slotted grate, with PowerLok™, gives an excellent all-around heavy duty solution with the ease of the PowerLok™ locking/ unlocking mechanism. Ideal for use where regular removal of the grate for maintenance is required.